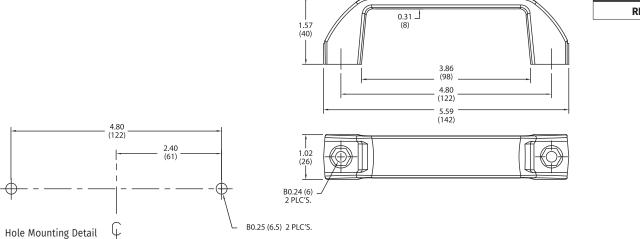

## **Vapor Capsule**



Robroy Vapor Capsules contain a unique vapor phase inhibitor designed to protect metallic surfaces within an enclosure against airborne corrosion.

CATALOG NUMBER

REVC21

Note: Radius of Protection: 2 ft. Normal Life Span: 1 yr.

## **Plastic Print Pocket**



Robroy's Print Pocket is self adhesive and can be utilized to store prints or other important documents within the enclosure.

| CATALOG NUMBER | HEIGHT | WIDTH | DEPTH |
|----------------|--------|-------|-------|
| REPRTPKT       | 9.3"   | 10.4" | 1.2"  |

## **Mountable Carrying Handle**



CATALOG NUMBER
RECH109506

## **Pole Mount**



Kit fits enclosure side that will be mounted perpendicular to pole. Comes with top and bottom flanges, stainless steel straps, and mounting screws.

| CATALOG NUMBER |
|----------------|
| PM6-8          |
| PM10-12        |
| PM14-16        |
| PM18-24        |