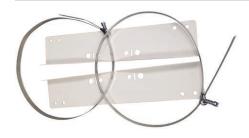

## **Pole Mount**

Kit fits enclosure side that will be mounted perpendicular to pole. Comes with top and bottom flanges, stainless steel straps, and mounting screws.

| CATALOG NUMBER |
|----------------|
| PM6-8          |
| PM10-12        |
| PM14-16        |
| PM18-24        |